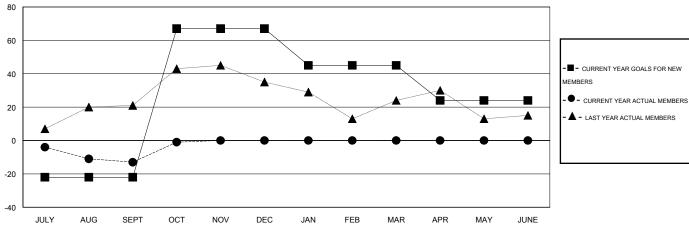

## GOALS AND ACTUAL MEMBERS CUMULATIVE

| - 🔳 - | CURRENT YEAR GOALS FOR NEW |  |
|-------|----------------------------|--|
| МЕМВ  | ERS                        |  |

- LAST YEAR ACTUAL MEMBERS

| DROPPED CLUBS: 0 |    |
|------------------|----|
| DROPPED MEMBERS  |    |
| DECEASED         | 6  |
| CLUB CANCELLED   | 0  |
| OTHER            | 79 |
| TOTAL            | 85 |