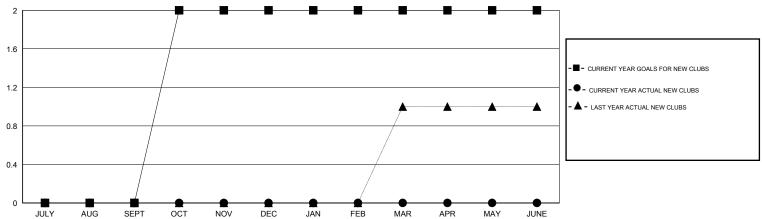

## GOALS AND ACTUAL MEMBERS CUMULATIVE

| - 🔳 - | CURRENT YEAR GOALS FOR NEW |  |
|-------|----------------------------|--|
| МЕМВ  | ERS                        |  |

- LAST YEAR ACTUAL MEMBERS

| DROPPED CLUBS: 0 |    |
|------------------|----|
| DROPPED MEMBERS  |    |
| DECEASED         | 6  |
| CLUB CANCELLED   | 0  |
| OTHER            | 79 |
| TOTAL            | 85 |